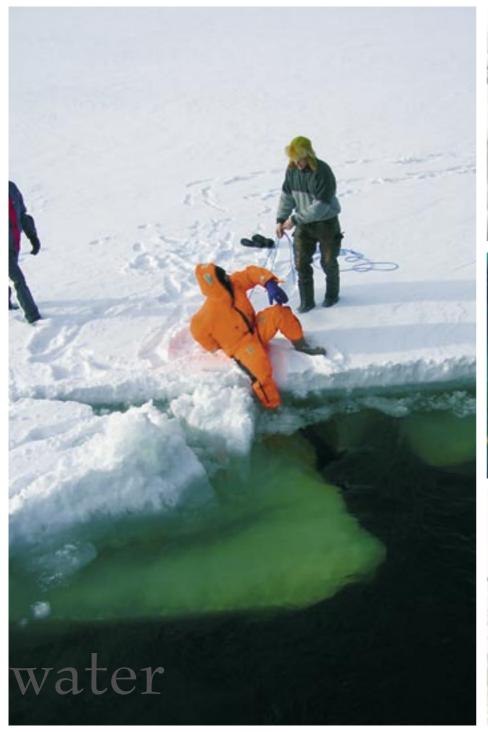

Dogsledding, ice fishing, snowmobiling, winter bathing and much, much more. Our incentive events for large and small groups let you experience all this in Swedish Lapland.

Meet Swedish Lapland – a meeting you'll never forget!

Record temperatures winter -53°C, summer +35°C

08.45-14.45 07.00-16.30 or 05.15-18.00 r 03.15-19.45

Welcome to the unique nature and culture of Swedish Lapland! We present true wilderness experiences and incentives for groups up to 700 persons.