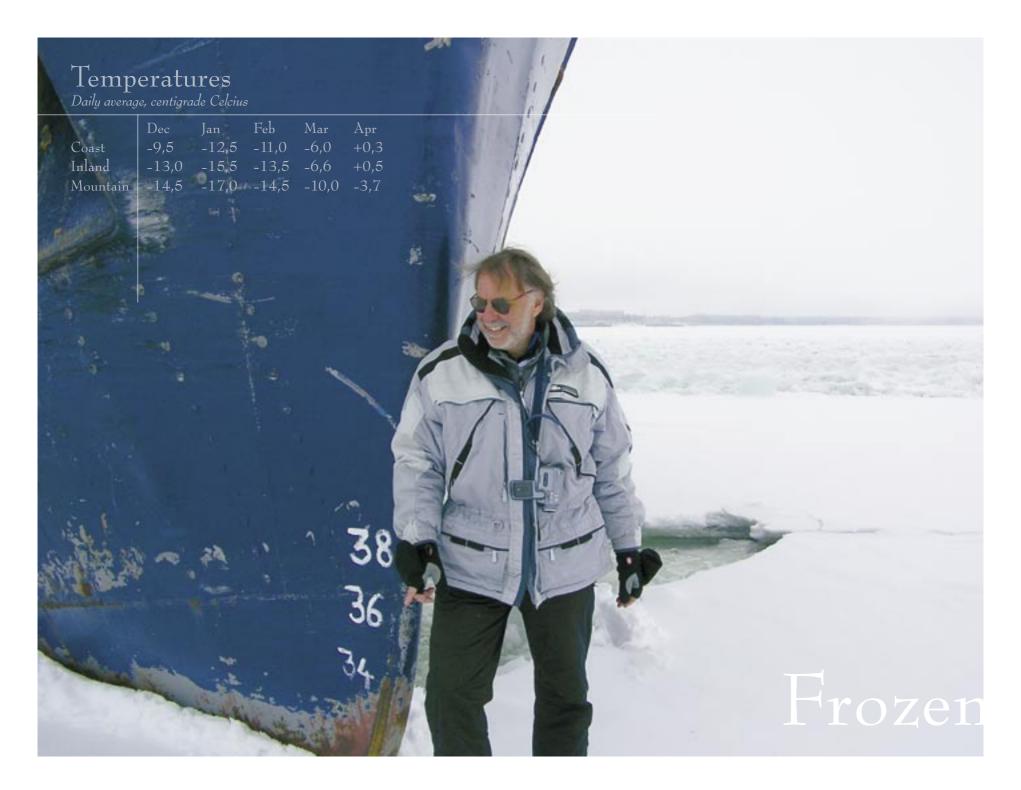

## Land of contrasts

Cold, dry winters and mild summers characterize the subarctic climate of Swedish Lapland. At midwinter, total darkness reigns. But as spring approaches, the days grow longer and brighter until the summer sun never sets.

Meet Swedish Lapland – a meeting you'll never forget!

Record temperatures winter -53°C, summer +35°C

08.45-14.45 07.00-16.30 or 05.15-18.00 r 03.15-19.45

Welcome to the unique nature and culture of Swedish Lapland! We present true wilderness experiences and incentives for groups up to 700 persons.