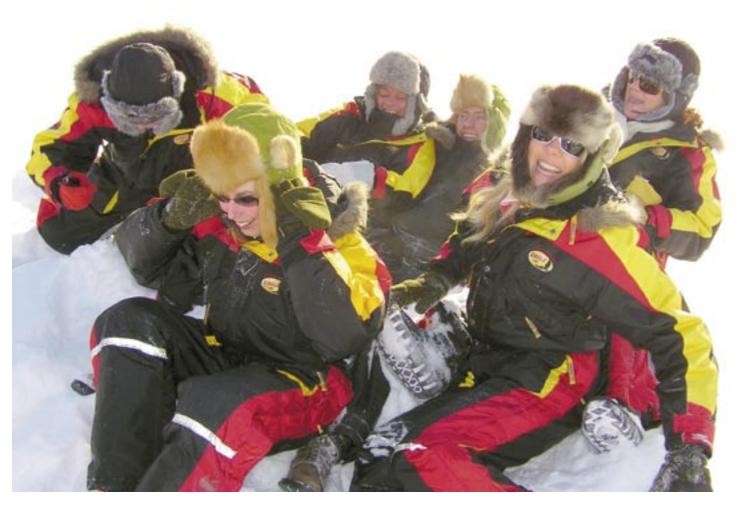

Dogsledding, ice fishing, snowmobiling, winter bathing and much, much more. Our incentive events for large and small groups let you experience all this in Swedish Lapland.

Meet Swedish Lapland – a meeting you'll never forget!

Record temperatures winter -53°C, summer +35°C

08.45-14.45 07.00-16.30 or 05.15-18.00 r 03.15-19.45

Welcome to the unique nature and culture of Swedish Lapland! We present true wilderness experiences and incentives for groups up to 700 persons.