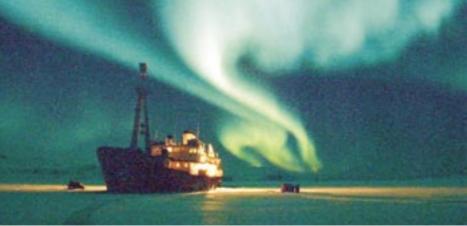

## Land of contrasts

Cold, dry winters and mild summers characterize the subarctic climate of Swedish Lapland. At midwinter, total darkness reigns. But as spring approaches, the days grow longer and brighter until the summer sun never sets.

Nature also displays many contrasts. We have a unique archipelago with over 1000 islands; we have mighty forests, pristine rivers and fabulous high-fell country.

Our well-tuned service organization and expert guides are ready to welcome you.